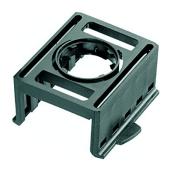

### Module holder for 5 elements

# Note

- module holder for max. 5 modules
- with bayonet fixing, to combine the modular contacts with the pushbutton/switch head