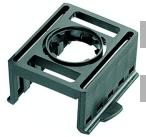

### Module holder for 5 elements

# Note

- module holder for max. 5 modules
- with bayonet fixing, to combine the modular contacts with the pushbutton/switch head