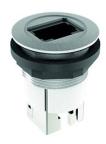

## RJ45 jack/jack CAT6

| General Data                     |                                          |
|----------------------------------|------------------------------------------|
| Type reference                   | RRJ_RJ45_STBCAT6                         |
| Description                      | RJ45 jack with screen                    |
| Degree of protection             | IP50 (IP67 in combination with AK22RRSW) |
| Connection type                  | Front/ rear: RJ45 8/8                    |
| Max. storage temperature         | -25°C 80°C                               |
| Max. operating temperature       | -20°C 60°C                               |
| Mounting aperture                | 22.3 mm                                  |
| Colour                           | silver-coloured                          |
| Tightening torque (mounting nut) | max. 1.5 Nm                              |