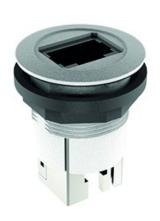

## RJ45 jack/jack CAT6

| General Data                     |                                          |
|----------------------------------|------------------------------------------|
| Type reference                   | RRJ_RJ45_STBCAT6                         |
| Description                      | RJ45 jack with screen                    |
| Degree of protection             | IP50 (IP67 in combination with AK22RRSW) |
| Connection type                  | Front/ rear: RJ45 8/8                    |
| Max. storage temperature         | -25°C 80°C                               |
| Max. operating temperature       | -20°C 60°C                               |
| Mounting aperture                | 22.3 mm                                  |
| Colour                           | silver-coloured                          |
| Tightening torque (mounting nut) | max. 1.5 Nm                              |