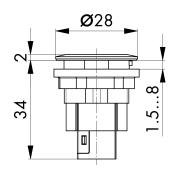

## RJ45 jack/jack CAT6

| General Data                     |                                          |
|----------------------------------|------------------------------------------|
| Type reference                   | RRJ_RJ45_STBCAT6                         |
| Description                      | RJ45 jack with screen                    |
| Degree of protection             | IP50 (IP67 in combination with AK22RRSW) |
| Connection type                  | Front/ rear: RJ45 8/8                    |
| Max. storage temperature         | -25°C 80°C                               |
| Max. operating temperature       | -20°C 60°C                               |
| Mounting aperture                | 22.3 mm                                  |
| Colour                           | silver-coloured                          |
| Tightening torque (mounting nut) | max. 1.5 Nm                              |