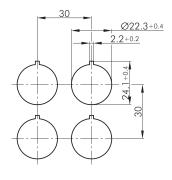

## RJ45 jack/jack CAT6

| General Data                     |                                          |
|----------------------------------|------------------------------------------|
| Type reference                   | RRJ_RJ45_STBCAT6                         |
| Description                      | RJ45 jack with screen                    |
| Degree of protection             | IP50 (IP67 in combination with AK22RRSW) |
| Connection type                  | Front/ rear: RJ45 8/8                    |
| Max. storage temperature         | -25°C 80°C                               |
| Max. operating temperature       | -20°C 60°C                               |
| Mounting aperture                | 22.3 mm                                  |
| Colour                           | silver-coloured                          |
| Tightening torque (mounting nut) | max. 1.5 Nm                              |