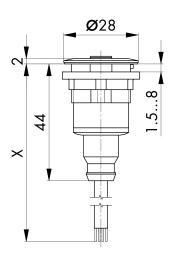

| General data                     |                 |
|----------------------------------|-----------------|
| Mounting aperture                | 22.3 mm         |
| Tightening torque (mounting nut) | 1.5 1.9 Nm      |
| Range                            | RONTRON-R-JUWEL |

## Note

Front ring: black

IP information: in plugged and screwed condition

Jack on the front side: M12 jack, A coded, 4 poles Connection on the rear: PVC cable; wires 0.34 mm<sup>2</sup> (AWG22) stripped, not insulated 1: brown; 2: white; 3: blue; 4: black Cable length (X): 100 cm