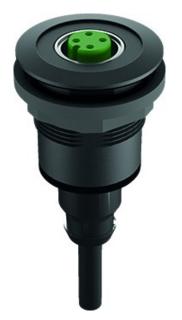

## M12 jack 4-pole

| General Data               |                                                                        |
|----------------------------|------------------------------------------------------------------------|
| Type reference             | RRJSW_M124A100CM                                                       |
| Description                | M12 jack                                                               |
| Degree of protection       | IP65 / IP67 (in the front)                                             |
| Connection type            | 4-pole M12, A coded                                                    |
| Max. storage temperature   | -25°C 80°C                                                             |
| Max. operating temperature | -5°C 80°C, for flexible installation<br>-25°C 80°C, fixed installation |

## Note

Front ring: black

IP information: in plugged and screwed condition

Jack on the front side: M12 jack, A coded, 4 poles Connection on the rear: PVC cable; wires 0.34 mm<sup>2</sup> (AWG22) stripped, not insulated 1: brown; 2: white; 3: blue; 4: black Cable length (X): 100 cm