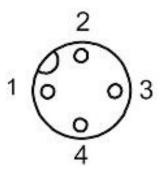

## Note

Front ring: black

IP information: in plugged and screwed condition

Jack on the front side: M12 jack, A coded, 4 poles Connection on the rear: PVC cable; wires 0.34 mm<sup>2</sup> (AWG22) stripped, not insulated 1: brown; 2: white; 3: blue; 4: black Cable length (X): 100 cm