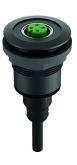

## M12 jack 4-pole

| General Data               |                                                                        |
|----------------------------|------------------------------------------------------------------------|
| Type reference             | RRJSW_M124A100CM                                                       |
| Description                | M12 jack                                                               |
| Degree of protection       | IP65 / IP67 (in the front)                                             |
| Connection type            | 4-pole M12, A coded                                                    |
| Max. storage temperature   | -25°C 80°C                                                             |
| Max. operating temperature | -5°C 80°C, for flexible installation<br>-25°C 80°C, fixed installation |

## Note

Front ring: black

IP information: in plugged and screwed condition

Jack on the front side: M12 jack, A coded, 4 poles Connection on the rear: PVC cable; wires 0.34 mm<sup>2</sup> (AWG22) stripped, not insulated 1: brown; 2: white; 3: blue; 4: black Cable length (X): 100 cm