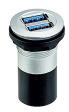

## Double USB3.0 jack A/connector A (150 cm)

| General Data                     |                                                                                                   |
|----------------------------------|---------------------------------------------------------------------------------------------------|
| Type reference                   | RRJVA_2USB3_150                                                                                   |
| Description                      | Double USB 3.0 jack with cable and 2 connectors type A                                            |
| Connection type                  | front: 2x USB3.0 jack type A<br>rear: 2x USB3.0 cable (length X=1500 mm) with connector type<br>A |
| Max. storage temperature         | -25°C 80°C                                                                                        |
| Max. operating temperature       | -20°C 60°C                                                                                        |
| Mechanical life                  | 1,500 mating cycles                                                                               |
| Mounting aperture                | 22.3 mm                                                                                           |
| Colour                           | VAstainless steel                                                                                 |
| Panel thickness                  | 1.55.0 mm                                                                                         |
| Tightening torque (mounting nut) | max. 0.8 Nm                                                                                       |

## Note

Double USB jack in the design Rontron-R-Juwel with cable on the rear for assembly in a cabinet wall, control panel, control device, etc.

The jack has two USB 3.0 jacks type A in the front resp. two USB connectors type A on the rear.

Double USB3.0 jack type A  $\ / \ 2$  connectors type A

Front: 2x USB3.0 jack type A
Rear: 2x USB3.0 cable, length X=150 cm ± 30 mm with connector type A