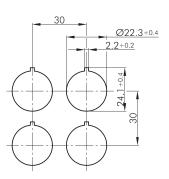

## Double USB3.0 jack A/connector A (150 cm)

| General Data                     |                                                                                                   |
|----------------------------------|---------------------------------------------------------------------------------------------------|
| Type reference                   | RRJVA_2USB3_150                                                                                   |
| Description                      | Double USB 3.0 jack with cable and 2 connectors type A                                            |
| Connection type                  | front: 2x USB3.0 jack type A<br>rear: 2x USB3.0 cable (length X=1500 mm) with connector type<br>A |
| Max. storage temperature         | -25°C 80°C                                                                                        |
| Max. operating temperature       | -20°C 60°C                                                                                        |
| Mechanical life                  | 1,500 mating cycles                                                                               |
| Mounting aperture                | 22.3 mm                                                                                           |
| Colour                           | VAstainless steel                                                                                 |
| Panel thickness                  | 1.55.0 mm                                                                                         |
| Tightening torque (mounting nut) | max. 0.8 Nm                                                                                       |