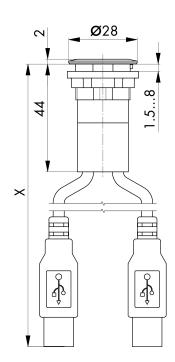

## Double USB3.0 jack A/connector A (150 cm)

| General Data                     |                                                                                                   |
|----------------------------------|---------------------------------------------------------------------------------------------------|
| Type reference                   | RRJVA_2USB3_150                                                                                   |
| Description                      | Double USB 3.0 jack with cable and 2 connectors type A                                            |
| Connection type                  | front: 2x USB3.0 jack type A<br>rear: 2x USB3.0 cable (length X=1500 mm) with connector type<br>A |
| Max. storage temperature         | -25°C 80°C                                                                                        |
| Max. operating temperature       | -20°C 60°C                                                                                        |
| Mechanical life                  | 1,500 mating cycles                                                                               |
| Mounting aperture                | 22.3 mm                                                                                           |
| Colour                           | VAstainless steel                                                                                 |
| Panel thickness                  | 1.55.0 mm                                                                                         |
| Tightening torque (mounting nut) | max. 0.8 Nm                                                                                       |

Double USB3.0 jack type A  $\ / \ 2$  connectors type A

Front: 2x USB3.0 jack type A
Rear: 2x USB3.0 cable, length X=150 cm ± 30 mm with connector type A