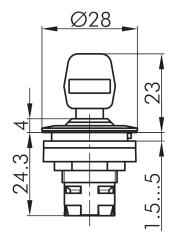

| Technical data                   |             |
|----------------------------------|-------------|
| Mounting aperture                | 22.3 mm     |
| Tightening torque (mounting nut) | max. 1.5 Nm |