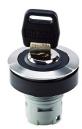

## Key actuator, maintained

| General Data               | neral Data                                                                            |  |
|----------------------------|---------------------------------------------------------------------------------------|--|
| Type reference             | RRJVASSA18                                                                            |  |
| Description                | Key switch                                                                            |  |
| Approvals                  | CCC, CE, cURus, UKCA                                                                  |  |
| Degree of protection       | IP65                                                                                  |  |
| Max. storage temperature   | -50°C 85°C                                                                            |  |
| Max. operating temperature | -25℃ 70℃                                                                              |  |
| Mechanical life            | The mechanical life time depends on the type and number of contact blocks being used. |  |

## Note

- 2 switching positions, maintained, 2 key removable positions
- stainless steel front ring
- Rontron-R-Juwel series
- incl. 2 keys, different key types possible

www.schlegel.biz

- I = Schaltstellung / Switching position / Position de contact >= Federtűckzug / Spring return / Rappel par ressort O = Schlüsselabzugstellung / Key removable position Retrait de la clé