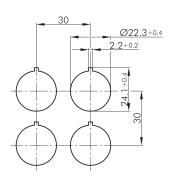

| Technical data                   |             |
|----------------------------------|-------------|
| Mounting aperture                | 22.3 mm     |
| Tightening torque (mounting nut) | max. 1.5 Nm |