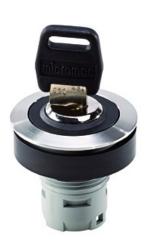

## Key actuator, maintained

| General Data               | neral Data                                                                            |  |
|----------------------------|---------------------------------------------------------------------------------------|--|
| Type reference             | RRJVASSA18                                                                            |  |
| Description                | Key switch                                                                            |  |
| Approvals                  | CCC, CE, cURus, UKCA                                                                  |  |
| Degree of protection       | IP65                                                                                  |  |
| Max. storage temperature   | -50°C 85°C                                                                            |  |
| Max. operating temperature | -25℃ 70℃                                                                              |  |
| Mechanical life            | The mechanical life time depends on the type and number of contact blocks being used. |  |

## Note

- 2 switching positions, maintained, 2 key removable positions
- stainless steel front ring
- Rontron-R-Juwel series
- incl. 2 keys, different key types possible

www.schlegel.biz

- I = Schaltstellung / Switching position / Position de contact >= Federtűckzug / Spring return / Rappel par ressort O = Schlüsselabzugstellung / Key removable position Retrait de la clé