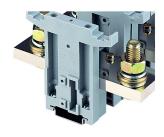

## IK240

Category: Quick-assembly terminal blocks

Series: Fixblock
Terminal width: 58 mm
Thread size: M12

Storage temperature: -40°C ... 80°C

Connection type: screw connection, hexagon nut for bars or cable

lugs

Tightening torque: 14 Nm

Operating temperature: -30°C ... 40°C

Mounting method: top hat rail N35, EN60715 TH35

Rated cross section: 240 mm² solid: 240 mm² multiple wire: 240mm² Rated voltage: 750 V Rated current: 415 A