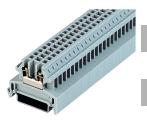

IK3 21.04.2021

| General Data                    |                                         |
|---------------------------------|-----------------------------------------|
| Type Reference                  | IK3                                     |
| Description                     | Feed-through terminal, screw connection |
| Approvals                       | CE, CSA, Lloyds, UKCA, UR               |
| Terminal type                   | Terminal block                          |
| Terminal width                  | 5.1 mm                                  |
| Mounting method                 | top hat rail N35, EN60715 TH35          |
| Connection type                 | screw connection, slotted screw         |
| Thread size of screw connection | M2.5                                    |
| Torque                          | 0.5 Nm                                  |
| Rated cross section             | 2.5 mm <sup>2</sup>                     |
| Wire size (solid)               | 0.5 4 mm²                               |
| Wire size (stranded)            | 0.5 2.5 mm <sup>2</sup>                 |
| Rated voltage                   | 750 V                                   |
| Rated current                   | 25 A                                    |
| Max. storage temperature        | -40°C 80°C                              |
| Max. operating temperature      | -30°C 40°C                              |

| Data acc | 10 | EC | Ano. | 17-7-1 |
|----------|----|----|------|--------|

Photo

| Flammability class acc. to UL94 | V2     |
|---------------------------------|--------|
| Pollution degree                | 3      |
| Overvoltage category            | III    |
| Material group                  | II     |
| Insulating material             | PA 6.6 |
| Stripping length                | 8 mm   |