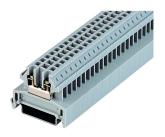

IK3 21.04.2021

| General Data                    |                                         |
|---------------------------------|-----------------------------------------|
| Type Reference                  | IK3                                     |
| Description                     | Feed-through terminal, screw connection |
| Approvals                       | CE, CSA, Lloyds, UKCA, UR               |
| Terminal type                   | Terminal block                          |
| Terminal width                  | 5.1 mm                                  |
| Mounting method                 | top hat rail N35, EN60715 TH35          |
| Connection type                 | screw connection, slotted screw         |
| Thread size of screw connection | M2.5                                    |
| Torque                          | 0.5 Nm                                  |
| Rated cross section             | 2.5 mm <sup>2</sup>                     |
| Wire size (solid)               | 0.5 4 mm²                               |
| Wire size (stranded)            | 0.5 2.5 mm <sup>2</sup>                 |
| Rated voltage                   | 750 V                                   |
| Rated current                   | 25 A                                    |
| Max. storage temperature        | -40°C 80°C                              |
| Max. operating temperature      | -30°C 40°C                              |

| Data acc | 10 | EC | Ano. | 17-7-1 |
|----------|----|----|------|--------|

Photo

| Flammability class acc. to UL94 | V2     |
|---------------------------------|--------|
| Pollution degree                | 3      |
| Overvoltage category            | III    |
| Material group                  | II     |
| Insulating material             | PA 6.6 |
| Stripping length                | 8 mm   |