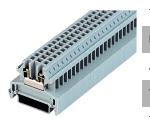

## **General Data**

| General Data                    |                                         |
|---------------------------------|-----------------------------------------|
| Type Reference                  | IK3BL                                   |
| Description                     | Feed-through terminal, screw connection |
| Approvals                       | CE, CSA, Lloyds, UKCA, UR               |
| Terminal type                   | Terminal block                          |
| Terminal width                  | 5.1 mm                                  |
| Mounting method                 | top hat rail N35, EN60715 TH35          |
| Connection type                 | screw connection, slotted screw         |
| Thread size of screw connection | M2.5                                    |
| Torque                          | 0.5 Nm                                  |
| Rated cross section             | 2.5 mm <sup>2</sup>                     |
| Wire size (solid)               | 0.5 4 mm²                               |
| Wire size (stranded)            | 0.5 2.5 mm²                             |
| Rated voltage                   | 750 V                                   |
| Rated current                   | 25 A                                    |
| Max. storage temperature        | -40°C 80°C                              |
| Max. operating temperature      | -30°C 40°C                              |

Photo

| Daid acc. to lec 30947-7-1      |        |
|---------------------------------|--------|
| Flammability class acc. to UL94 | V2     |
| Pollution degree                | 3      |
| Overvoltage category            | III    |
| Material group                  | П      |
| Insulating material             | PA 6.6 |
| Stripping length                | 8 mm   |