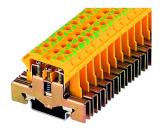

## IKE10

## Description:

Category: Series: Tightening torque: Connection type: Terminal width: Operating temperature: Thread size: Storage temperature: Mounting method: Rated cross section: solid: multiple wire: Please follow the instructions about the electrical short-term withstand current of top hat rails.

Earth connection terminals Fixblock 0.8 Nm screw connection, slotted screw 8.5 mm -30°C ... 40°C M3.5 -40°C ... 80°C top hat rail N35, EN60715 TH35 10 mm<sup>2</sup> 4 ... 10 mm<sup>2</sup>