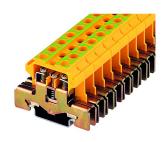

| General Data                    |                                              |
|---------------------------------|----------------------------------------------|
| Type Reference                  | IKE16                                        |
| Description                     | Earth connection terminal, screw connections |
| Approvals                       | CE, UKCA, UR                                 |
| Terminal type                   | Earth connection terminal, PE                |
| Terminal width                  | 10.5 mm                                      |
| Mounting method                 | top hat rail N35, EN60715 TH35               |
| Connection type                 | screw connection, slotted screw              |
| Thread size of screw connection | M4                                           |
| Torque                          | 1.2 Nm                                       |
| Rated cross section             | 16 mm <sup>2</sup>                           |
| Wire size (solid)               | 0.5 16 mm <sup>2</sup>                       |
| Wire size (stranded)            | 0.5 16 mm²                                   |
| Rated voltage                   |                                              |
| Max. storage temperature        | -40°C 80°C                                   |

| Data acc. to IEC 60947-7-1      |        |
|---------------------------------|--------|
| Flammability class acc. to UL94 | V2     |
| Pollution degree                | 3      |
| Overvoltage category            | III    |
| Insulating material             | PA 6.6 |
| Stripping length                | 11 mm  |

-30°C ... 40°C

Max. operating temperature

Photo

| Data acc. to UL1059 |            |
|---------------------|------------|
| Torque              | 18 Lb In   |
| Wire size (solid)   | 6 AWG, Str |