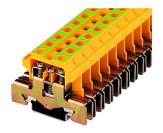

## IKE16

Description:

Category: Series: Tightening torque: Connection type: Terminal width: Operating temperature: Thread size: Storage temperature: Mounting method: Rated cross section: solid: multiple wire: Please follow the instructions about the electrical short-term withstand current of top hat rails.

Earth connection terminals Fixblock 1.2 Nm screw connection, slotted screw 10.5 mm -30°C ... 40°C M4 -40°C ... 80°C top hat rail N35, EN60715 TH35 16 mm<sup>2</sup> 0.5 ... 16 mm<sup>2</sup>