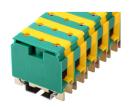

## IKE51

Description: Please follow the instructions about the electrical

short-term withstand current of top hat rails.

Category: Earth connection terminals

Series: Fixblock
Tightening torque: 5.6 Nm
Terminal width: 19 mm

Operating temperature: -30°C ... 40°C

Thread size: M6

Connection type: screw connection, hexagon socket

Storage temperature: -40°C ... 80°C

Mounting method: top hat rail N35, EN60715 TH35

Rated cross section: 35 mm<sup>2</sup>

solid:  $2x16/1x16 \dots 35 \text{ mm}^2$  multiple wire:  $2x16/1x16 \dots 35 \text{ mm}^2$ 