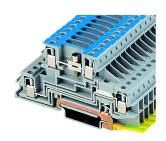

## **General Data**

| ochiciai baia                   |                                                                                           |
|---------------------------------|-------------------------------------------------------------------------------------------|
| Type Reference                  | IKEPT                                                                                     |
| Description                     | Three-level wiring terminal                                                               |
| Approvals                       | CE, UKCA                                                                                  |
| Terminal type                   | Three-level wiring terminal, neutral wire terminal, feed-through terminal, earth terminal |
| Terminal width                  | 6 mm                                                                                      |
| Mounting method                 | top hat rail N35, EN60715 TH35                                                            |
| Connection type                 | screw connection, slotted screw                                                           |
| Thread size of screw connection | мз                                                                                        |
| Torque                          | 0.8 Nm                                                                                    |
| Rated cross section             | 4 mm <sup>2</sup>                                                                         |
| Wire size (solid)               | $0.5 \dots 6 \; \text{mm}^2$                                                              |
| Wire size (stranded)            | 0.5 4 mm²                                                                                 |
| Rated voltage                   | 380 V                                                                                     |
| Rated current                   | 32 A                                                                                      |
| Max. storage temperature        | -40°C 80°C                                                                                |
|                                 |                                                                                           |

## Note

Neutral (can be isolated): 2 screw connections PE conductor: 1 screw connection, support rail

Phase conductor: 1 feed-through terminal with 2 screw connections

and 1 tapped hole for jumpers