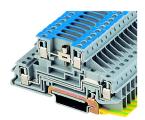

## **General Data**

| ochiciai baia                   |                                                                                           |
|---------------------------------|-------------------------------------------------------------------------------------------|
| Type Reference                  | IKEPT                                                                                     |
| Description                     | Three-level wiring terminal                                                               |
| Approvals                       | CE, UKCA                                                                                  |
| Terminal type                   | Three-level wiring terminal, neutral wire terminal, feed-through terminal, earth terminal |
| Terminal width                  | 6 mm                                                                                      |
| Mounting method                 | top hat rail N35, EN60715 TH35                                                            |
| Connection type                 | screw connection, slotted screw                                                           |
| Thread size of screw connection | мз                                                                                        |
| Torque                          | 0.8 Nm                                                                                    |
| Rated cross section             | 4 mm <sup>2</sup>                                                                         |
| Wire size (solid)               | $0.5 \dots 6 \; \text{mm}^2$                                                              |
| Wire size (stranded)            | 0.5 4 mm²                                                                                 |
| Rated voltage                   | 380 V                                                                                     |
| Rated current                   | 32 A                                                                                      |
| Max. storage temperature        | -40°C 80°C                                                                                |
|                                 |                                                                                           |

## Note

Neutral (can be isolated): 2 screw connections PE conductor: 1 screw connection, support rail

Phase conductor: 1 feed-through terminal with 2 screw connections

and 1 tapped hole for jumpers