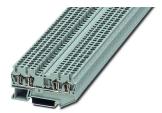

..20

| General Data               |                                             |
|----------------------------|---------------------------------------------|
| Type Reference             | IFK2,5-2+2                                  |
| Description                | Terminal block with spring-cage connection  |
| Approvals                  | CE, cURus, UKCA                             |
| Terminal type              | 4-wire terminal with spring-cage connection |
| Terminal width             | 5.2 mm                                      |
| Mounting method            | top hat rail N35, EN60715 TH35              |
| Connection type            | spring-clamp connection                     |
| Rated cross section        | 2.5 mm <sup>2</sup>                         |
| Wire size (solid)          | 0.2 4 mm <sup>2</sup>                       |
| Wire size (stranded)       | 0.2 2.5 mm <sup>2</sup>                     |
| Rated voltage              | 800 V                                       |
| Rated current              | 28 A                                        |
| Max. storage temperature   | -40°C 125°C                                 |
| Max. operating temperature | -40°C 80°C                                  |
| Photo                      |                                             |

Photo