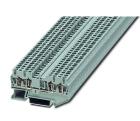

..20

| General Data               |                                             |
|----------------------------|---------------------------------------------|
| Type Reference             | IFK2,5-2+2                                  |
| Description                | Terminal block with spring-cage connection  |
| Approvals                  | CE, cURus, UKCA                             |
| Terminal type              | 4-wire terminal with spring-cage connection |
| Terminal width             | 5.2 mm                                      |
| Mounting method            | top hat rail N35, EN60715 TH35              |
| Connection type            | spring-clamp connection                     |
| Rated cross section        | 2.5 mm <sup>2</sup>                         |
| Wire size (solid)          | 0.2 4 mm <sup>2</sup>                       |
| Wire size (stranded)       | 0.2 2.5 mm <sup>2</sup>                     |
| Rated voltage              | 800 V                                       |
| Rated current              | 28 A                                        |
| Max. storage temperature   | -40°C 125°C                                 |
| Max. operating temperature | -40°C 80°C                                  |
| Photo                      |                                             |