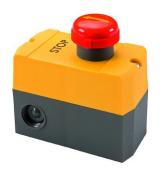

## Emergency-stop station for the elevator cage roof DIRB1GB\_OS

Description: Insulated plastic enclosure marked STOP. The

yellow arrow on the emergency-stop clearly defines the switching position. The standard version includes 1 NC (screw connection). Acc. to

the EN81 regulations new lifts have to be equipped with an emergency-stop switch with

switching position indicator.

Category: Equipped insulated plastic enclosures

Series: DIRL

Panel cut-out: Ø 22.3 mm

Protection class: II (aislamiento protector)

Degree of protection: IP65

Colour dark-grey bottom part/yellow cover

Cable entry: M20x1.5

Equipped: si