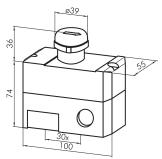

## Emergency-stop station for the elevator cage roof DIRB1GB\_OS

Description: Insulated plastic enclosure marked STOP. The

yellow arrow on the emergency-stop clearly defines the switching position. The standard version includes 1 NC (screw connection). Acc. to

the EN81 regulations new lifts have to be equipped with an emergency-stop switch with

switching position indicator.

Category: Equipped insulated plastic enclosures

Series: DIRL

Panel cut-out: Ø 22.3 mm

Protection class: II (aislamiento protector)

Degree of protection: IP65

Colour dark-grey bottom part/yellow cover

Cable entry: M20x1.5

Equipped: si