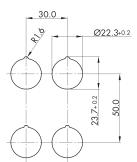

## Key actuator with ring illumination, latching DXRSSALCGN13

Description:

Category: Series: Panel cut-out: Protection class: Degree of protection: Switching function: Illumination: With labelling option: Front bezel Ring Positive opening: Shape: including two keys available colour combinations: red ring ...RT... yellow ring ...GB... green ring ...GN... blue ring ...BL... clear ring ...KL... add code letters to type number, e.g. DXRSSALCRT13 other lock types on request

Key switches (momentary/maintained) DUX-Basic Ø 22.3 mm II (aislamiento protector) IP65 maintained action si no matt chrome green no round