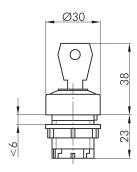

## Key actuator with ring illumination, latching DXRSSALCGN13

Description:

Category: Series: Panel cut-out: Protection class: Degree of protection: Switching function: Illumination: With labelling option: Front bezel Ring Positive opening: Shape: including two keys available colour combinations: red ring ...RT... yellow ring ...GB... green ring ...GN... blue ring ...BL... clear ring ...KL... add code letters to type number, e.g. DXRSSALCRT13 other lock types on request

Key switches (momentary/maintained) DUX-Basic Ø 22.3 mm II (aislamiento protector) IP65 maintained action si no matt chrome green no round