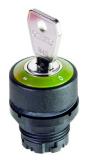

## Key actuator with ring illumination, latching DXRSSALCGN13

Description:

Category: Series: Panel cut-out: Protection class: Degree of protection: Switching function: Illumination: With labelling option: Front bezel Ring Positive opening: Shape: including two keys available colour combinations: red ring ...RT... yellow ring ...GB... green ring ...GN... blue ring ...BL... clear ring ...KL... add code letters to type number, e.g. DXRSSALCRT13 other lock types on request