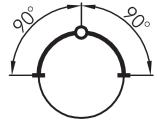

## Key actuator with ring illumination, latching DXRSSALCGN13

Description:

Category: Series: Panel cut-out: Protection class: Degree of protection: Switching function: Illumination: With labelling option: Front bezel Ring Positive opening: Shape: including two keys available colour combinations: red ring ...RT... yellow ring ...GB... green ring ...GN... blue ring ...BL... clear ring ...KL... add code letters to type number, e.g. DXRSSALCRT13 other lock types on request

Key switches (momentary/maintained) DUX-Basic Ø 22.3 mm II (aislamiento protector) IP65 maintained action si no matt chrome green no round





## Legend

I= Switching postition >= Spring return O= Key removable position