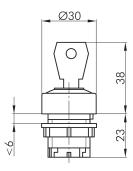

other lock types on request

Category: Key switches (momentary/maintained)

Series: DUX-Basic Panel cut-out: Ø 22.3 mm

Protection class: II (aislamiento protector)

Degree of protection: IP65

Switching function: maintained action