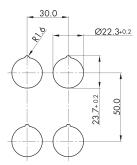

other lock types on request

Category: Key switches (momentary/maintained)

Series: DUX-Basic Panel cut-out: Ø 22.3 mm

Protection class: II (aislamiento protector)

Degree of protection: IP65

Switching function: maintained action