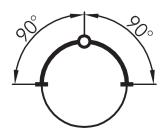

Leaenc

I= Switching postition >= Spring return O= Key removable position

## Key actuator with ring illumination DXRSSALCRT13

Description: including two keys available colour combinations:

red ring ...RT... yellow ring ...GB... green ring ...GN... blue ring ...BL... clear ring ...KL... add code letters to type number, e.g. DXRSSALCRT13

other lock types on request

Category: Key switches (momentary/maintained)

Series: DUX-Basic Panel cut-out: Ø 22.3 mm

Protection class: II (aislamiento protector)

Degree of protection: IP65

Switching function: maintained action

Illumination: si With labelling option: no

Front bezel matt chrome

Ring red
Positive opening: no
Shape: round



2/2