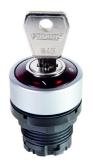

## Key actuator with ring illumination DXRSSALCRT13

Description: including two keys available colour combinations:

red ring ...RT... yellow ring ...GB... green ring ...GN... blue ring ...BL... clear ring ...KL... add code letters to type number, e.g. DXRSSALCRT13

Illumination: si With labelling option: no

Front bezel matt chrome

Ring red
Positive opening: no
Shape: round

2/2