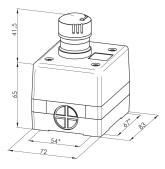

## **Emergency-stop control station IRBQRUVGB**

Description: yellow insulated plastic enclosure, emergency-stop

with position indicator and yellow anti-lock collar, twist to reset, in accordance with EN ISO 13850, IEC/EN 60947-5-1 and IEC/EN 60947-5-5, equipped with 1 NC (optionally: 2 contact blocks

max.)

Category: Equipped insulated plastic enclosures

Series: IRE

Protection class: II (aislamiento protector)

Degree of protection: IP65

Switching function: maintained action

Illumination: no
With labelling option: no
Contact equipment: 1NC
Colour yellow

mushroom head red Equipped: si