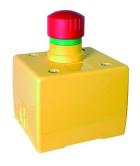

## **Emergency-stop control station IRBQRUVGB**

Description: yellow insulated plastic enclosure, emergency-stop

with position indicator and yellow anti-lock collar, twist to reset, in accordance with EN ISO 13850, IEC/EN 60947-5-1 and IEC/EN 60947-5-5, equipped with 1 NC (optionally: 2 contact blocks

max.)

Category: Equipped insulated plastic enclosures

Series: IRE

Protection class: II (aislamiento protector)

Degree of protection: IP65

Switching function: maintained action

Illumination: no
With labelling option: no
Contact equipment: 1NC
Colour yellow

mushroom head red Equipped: si