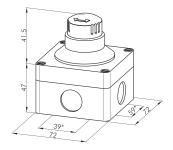

## **Emergency-stop control station IRFQRBUVGB**

Description: extremely flat yellow insulated plastic enclosure,

emergency-stop with position indicator and yellow anti-lock collar, twist to reset, in accordance with EN ISO 13850, VDE 0660, sect. 200 IEC/EN 60947-5-1 and IEC/EN 60947-5-5, equipped

with 1 NC + 1 NO

Category: Equipped insulated plastic enclosures

Series: IRF

Protection class: II (aislamiento protector)

Degree of protection: IP65

Switching function: maintained action

Illumination: no With labelling option: no

Contact equipment: 1NC + 1NO

Colour yellow mushroom head red
Anti-lock collar: si
Switching position si

indicator:

Equipped: si