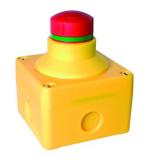

## **Emergency-stop control station IRFQRBUVGB**

Description: extremely flat yellow insulated plastic enclosure,

emergency-stop with position indicator and yellow anti-lock collar, twist to reset, in accordance with EN ISO 13850, VDE 0660, sect. 200 IEC/EN 60947-5-1 and IEC/EN 60947-5-5, equipped

with 1 NC + 1 NO

Category: Equipped insulated plastic enclosures

Series: IRF

Protection class: II (aislamiento protector)

Degree of protection: IP65

Switching function: maintained action

Illumination: no With labelling option: no

Contact equipment: 1NC + 1NO

Colour yellow mushroom head red
Anti-lock collar: si
Switching position si

indicator:

Equipped: si