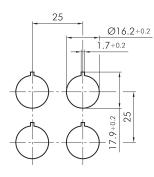

## Illuminated emergency-stop head RKVM

Description: other mushroom colours on request

Category: Setas de emergencia

Series: OKTRON®-R
Panel cut-out: Ø 16.2 mm

Degree of protection: IP65
Travel: 3 mm
Illumination: si
With labelling option: no