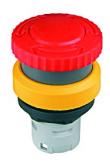

## Illuminated emergency-stop head RKVM

Description: other mushroom colours on request

Category: Setas de emergencia

Series: OKTRON®-R
Panel cut-out: Ø 16.2 mm

Degree of protection: IP65
Travel: 3 mm
Illumination: si
With labelling option: no

Front bezel silver-coloured

mushroom head red

Mechanical life: 10,000 switching cycles

Positive opening: no Permissive contact: no

Storage temperature:  $-50^{\circ}\text{C} \dots 85^{\circ}\text{C}$ Operating temperature:  $-30^{\circ}\text{C} \dots 70^{\circ}\text{C}$ 

Foolproof: no Anti-lock collar: no Switching position no

indicator:

Release: twist right or left