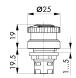

## Illuminated emergency-stop head RKVM

Description: other mushroom colours on request

Category: Setas de emergencia

Series: OKTRON®-R
Panel cut-out: Ø 16.2 mm

Degree of protection: IP65
Travel: 3 mm
Illumination: si
With labelling option: no