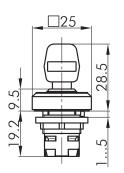

## Description:

Shape:

Category: Series: Panel cut-out: Protection class: Degree of protection: Switching function: Travel: Illumination: With labelling option: Front bezel Storage temperature: Operating temperature: Mechanical life: ncluding two keys other lock types on request

Key switches (momentary/maintained) OKTRON® Ø 16.2 mm II (aislamiento protector) IP65 maintained action

no no charcoal -50°C ... 85°C -25°C ... 70°C The mechanical life time depends on the type and number of contact blocks being used. square