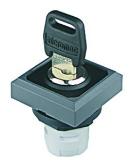

## Key actuator, maintained OKSSA12

## Description:

Shape:

Category: Series: Panel cut-out: Protection class: Degree of protection: Switching function: Travel: Illumination: With labelling option: Front bezel Storage temperature: Operating temperature: Mechanical life: ncluding two keys other lock types on request

Key switches (momentary/maintained) OKTRON® Ø 16.2 mm II (aislamiento protector) IP65 maintained action

no no charcoal -50°C ... 85°C -25°C ... 70°C The mechanical life time depends on the type and number of contact blocks being used. square