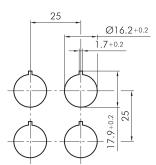

## Description:

Shape:

Category: Series: Panel cut-out: Protection class: Degree of protection: Switching function: Travel: Illumination: With labelling option: Front bezel Storage temperature: Operating temperature: Mechanical life: ncluding two keys other lock types on request

Key switches (momentary/maintained) OKTRON® Ø 16.2 mm II (aislamiento protector) IP65 maintained action

no no charcoal -50°C ... 85°C -25°C ... 70°C The mechanical life time depends on the type and number of contact blocks being used. square