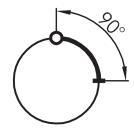

I= Switching postition >= Spring return O= Key removable position

## Key actuator, maintained OKSSA14

Key switches (momentary/maintained)  $\mathsf{OKTRON}_{\circledR}$ Category:

Series: Ø 16.2 mm Panel cut-out:

II (aislamiento protector) Protection class:

Degree of protection: IP65

Switching function: maintained action

Travel:

Illumination: no With labelling option: no Front bezel charcoal

Mechanical life: The mechanical life time depends on the type and

number of contact blocks being used.

-50°C ... 85°C Storage temperature: -25°C ... 70°C Operating temperature:

Shape: square