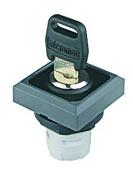

## Key actuator, maintained OKSSA14

Key switches (momentary/maintained)  $\mathsf{OKTRON}_{\circledR}$ Category:

Series: Ø 16.2 mm Panel cut-out:

II (aislamiento protector) Protection class:

Degree of protection: IP65

Switching function: maintained action

Travel:

Illumination: no With labelling option: no Front bezel charcoal

Mechanical life: The mechanical life time depends on the type and

number of contact blocks being used.

-50°C ... 85°C Storage temperature: -25°C ... 70°C Operating temperature:

Shape: square