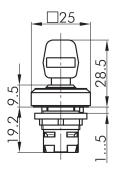

## Key actuator, maintained OKSSA14

Key switches (momentary/maintained)  $\mathsf{OKTRON}_{\circledR}$ Category:

Series: Ø 16.2 mm Panel cut-out:

II (aislamiento protector) Protection class:

Degree of protection: IP65

-50°C ... 85°C Storage temperature: -25°C ... 70°C Operating temperature:

Shape: square