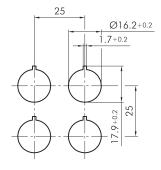

## Key actuator, maintained OKSSA14

Key switches (momentary/maintained)  $\mathsf{OKTRON}_{\circledR}$ Category:

Series: Ø 16.2 mm Panel cut-out:

II (aislamiento protector) Protection class:

Degree of protection: IP65