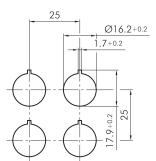

Shape:

including 3 keys: 1st key: two-way operation 2nd key: operation to the left only 3rd key: operation to the right only

Key switches (momentary/maintained) OKTRON® Ø 16.2 mm II (aislamiento protector) IP65 maintained action

no no charcoal -50°C ... 85°C -25°C ... 70°C The mechanical life time depends on the type and number of contact blocks being used. square