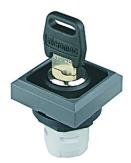

## Key actuator, maintained (3 different keys) OKSSA31

Description:

Category: Series: Panel cut-out: Protection class: Degree of protection: Switching function: Travel: Illumination: With labelling option: Front bezel Storage temperature: Operating temperature: Mechanical life:

Shape:

including 3 keys: 1st key: two-way operation 2nd key: operation to the left only 3rd key: operation to the right only

Key switches (momentary/maintained) OKTRON® Ø 16.2 mm II (aislamiento protector) IP65 maintained action

no no charcoal -50°C ... 85°C -25°C ... 70°C The mechanical life time depends on the type and number of contact blocks being used. square