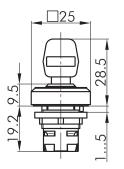

Shape:

including 3 keys: 1st key: two-way operation 2nd key: operation to the left only 3rd key: operation to the right only

Key switches (momentary/maintained) OKTRON® Ø 16.2 mm II (aislamiento protector) IP65 maintained action

no no charcoal -50°C ... 85°C -25°C ... 70°C The mechanical life time depends on the type and number of contact blocks being used. square