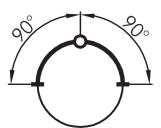

## Legen

I= Switching postition >= Spring return O= Key removable position

Shape:

including 3 keys: 1st key: two-way operation 2nd key: operation to the left only 3rd key: operation to the right only

Key switches (momentary/maintained) OKTRON® Ø 16.2 mm II (aislamiento protector) IP65 maintained action