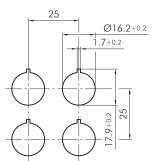

## Description:

Category: Series: Panel cut-out: Protection class: Degree of protection: Switching function: Travel: Illumination: With labelling option: Front bezel Operating temperature: Mechanical life:

Positive opening: Storage temperature: Shape: ncluding two keys other lock types on request

Key switches (momentary/maintained) OKTRON® Ø 16.2 mm II (aislamiento protector) IP65 maintained action

no no silver-coloured -25°C ... 70°C The mechanical life time depends on the type and number of contact blocks being used. no -50°C ... 85°C square