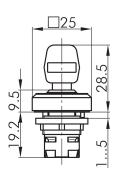

## Description:

Category: Series: Panel cut-out: Protection class: Degree of protection: Switching function: Travel: Illumination: With labelling option: Front bezel Operating temperature: Mechanical life:

Positive opening: Storage temperature: Shape: ncluding two keys other lock types on request

Key switches (momentary/maintained) OKTRON® Ø 16.2 mm II (aislamiento protector) IP65 maintained action

no no silver-coloured -25°C ... 70°C The mechanical life time depends on the type and number of contact blocks being used. no -50°C ... 85°C square