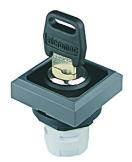

## Key actuator, maintained OKSSMA12

## Description:

Category: Series: Panel cut-out: Protection class: Degree of protection: Switching function: Travel: Illumination: With labelling option: Front bezel Operating temperature: Mechanical life:

Positive opening: Storage temperature: Shape: ncluding two keys other lock types on request

Key switches (momentary/maintained) OKTRON® Ø 16.2 mm II (aislamiento protector) IP65 maintained action

no no silver-coloured -25°C ... 70°C The mechanical life time depends on the type and number of contact blocks being used. no -50°C ... 85°C square