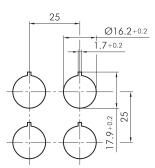

Key switches (momentary/maintained) OKTRON® Ø 16.2 mm II (aislamiento protector) IP65 maintained action

no no silver-coloured no -50°C ... 85°C -25°C ... 70°C The mechanical life time depends on the type and number of contact blocks being used. square

Shape: