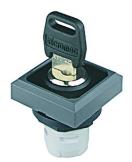

## Key actuator, maintained OKSSMA14

Category: Series: Panel cut-out: Protection class: Degree of protection: Switching function: Travel: Illumination: With labelling option: Front bezel Positive opening: Storage temperature: Operating temperature: Mechanical life:

Key switches (momentary/maintained) OKTRON® Ø 16.2 mm II (aislamiento protector) IP65 maintained action

no no silver-coloured no -50°C ... 85°C -25°C ... 70°C The mechanical life time depends on the type and number of contact blocks being used. square