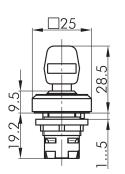

Key switches (momentary/maintained) OKTRON® Ø 16.2 mm II (aislamiento protector) IP65 maintained action

no no silver-coloured no -50°C ... 85°C -25°C ... 70°C The mechanical life time depends on the type and number of contact blocks being used. square

Shape: