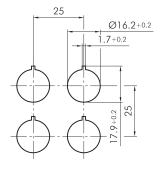

## Key actuator, maintained OKSSMA18

Category: Key switches (momentary/maintained)

Series: OKTRON® Panel cut-out: Ø 16.2 mm

Protection class: II (aislamiento protector)

Degree of protection: IP65

Switching function: maintained action

number of contact blocks being used.

Shape: square