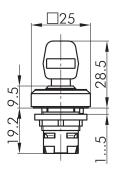

## Key actuator, maintained OKSSMA18

Category: Key switches (momentary/maintained)

Series: OKTRON® Panel cut-out: Ø 16.2 mm

Protection class: II (aislamiento protector)

Degree of protection: IP65

Switching function: maintained action

Travel:

Illumination: no With labelling option: no

Front bezel silver-coloured

Positive opening: no

Storage temperature: -50°C ... 85°C Operating temperature: -25°C ... 70°C

Mechanical life: The mechanical life time depends on the type and

number of contact blocks being used.

Shape: square