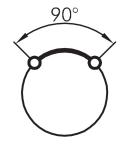

## Key actuator, maintained OKSSMA18

Category: Key switches (momentary/maintained)

Series: OKTRON® Panel cut-out: Ø 16.2 mm

Protection class: II (aislamiento protector)

Degree of protection: IP65

Switching function: maintained action

number of contact blocks being used.

Shape: square