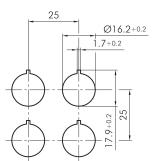

Shape:

including 3 keys: 1st key: two-way operation 2nd key: operation to the left only 3rd key: operation to the right only

Key switches (momentary/maintained) OKTRON® Ø 16.2 mm II (aislamiento protector) IP65 maintained action