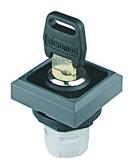

## Key actuator, maintained (3 different keys) OKSSMA31

Description:

Category: Series: Panel cut-out: Protection class: Degree of protection: Switching function: Travel: Illumination: With labelling option: Front bezel Positive opening: Storage temperature: Operating temperature: Mechanical life:

Shape:

including 3 keys: 1st key: two-way operation 2nd key: operation to the left only 3rd key: operation to the right only

Key switches (momentary/maintained) OKTRON® Ø 16.2 mm II (aislamiento protector) IP65 maintained action