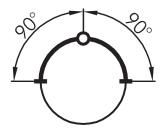

## Key actuator, maintained (3 different keys) OKSSMA31

Description:

Category: Series: Panel cut-out: Protection class: Degree of protection: Switching function: Travel: Illumination: With labelling option: Front bezel Positive opening: Storage temperature: Operating temperature: Mechanical life:

Shape:

including 3 keys: 1st key: two-way operation 2nd key: operation to the left only 3rd key: operation to the right only

Key switches (momentary/maintained) OKTRON® Ø 16.2 mm II (aislamiento protector) IP65 maintained action

no no silver-coloured no -50°C ... 85°C -25°C ... 70°C The mechanical life time depends on the type and number of contact blocks being used. square



## Legen

I= Switching postition >= Spring return O= Key removable position