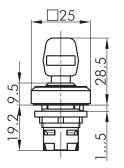

Shape:

including 3 keys: 1st key: two-way operation 2nd key: operation to the left only 3rd key: operation to the right only

Key switches (momentary/maintained) OKTRON® Ø 16.2 mm II (aislamiento protector) IP65 maintained action

no no silver-coloured no -50°C ... 85°C -25°C ... 70°C The mechanical life time depends on the type and number of contact blocks being used. square