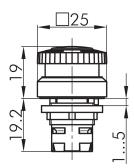

## emergency-stop head OKVM

| • ••    |   |
|---------|---|
| ription | ٠ |
|         | ٠ |
|         |   |

Category: Series: Panel cut-out: Degree of protection: Travel: Illumination: With labelling option: Front bezel mushroom head Operating temperature: Mechanical life: Shape: Positive opening: Permissive contact: Storage temperature: Foolproof: Anti-lock collar: Switching position indicator: Release:

other mushroom colours on request

Setas de emergencia OKTRON® Ø 16.2 mm IP65 / IP67 3 mm no no silver-coloured red -30°C ... 70°C 10,000 switching cycles square no no -50°C ... 85°C no no no twist right or left