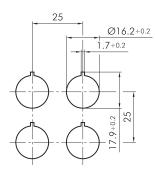

## emergency-stop head OKVM

| • ••    |   |
|---------|---|
| ription | ٠ |
|         | ٠ |
|         |   |

Category: Series: Panel cut-out: Degree of protection: Travel: Illumination: With labelling option: Front bezel mushroom head Operating temperature: Mechanical life: Shape: Positive opening: Permissive contact: Storage temperature: Foolproof: Anti-lock collar: Switching position indicator: Release:

other mushroom colours on request

Setas de emergencia OKTRON® Ø 16.2 mm IP65 / IP67 3 mm no no silver-coloured red -30°C ... 70°C 10,000 switching cycles square no no -50°C ... 85°C no no no twist right or left