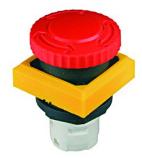

## emergency-stop head OKVM

| • ••    |   |
|---------|---|
| ription | ٠ |
|         | ٠ |
|         |   |

Category: Series: Panel cut-out: Degree of protection: Travel: Illumination: With labelling option: Front bezel mushroom head Operating temperature: Mechanical life: Shape: Positive opening: Permissive contact: Storage temperature: Foolproof: Anti-lock collar: Switching position indicator: Release:

other mushroom colours on request

Setas de emergencia OKTRON® Ø 16.2 mm IP65 / IP67 3 mm no no silver-coloured red -30°C ... 70°C 10,000 switching cycles square no no -50°C ... 85°C no no no twist right or left